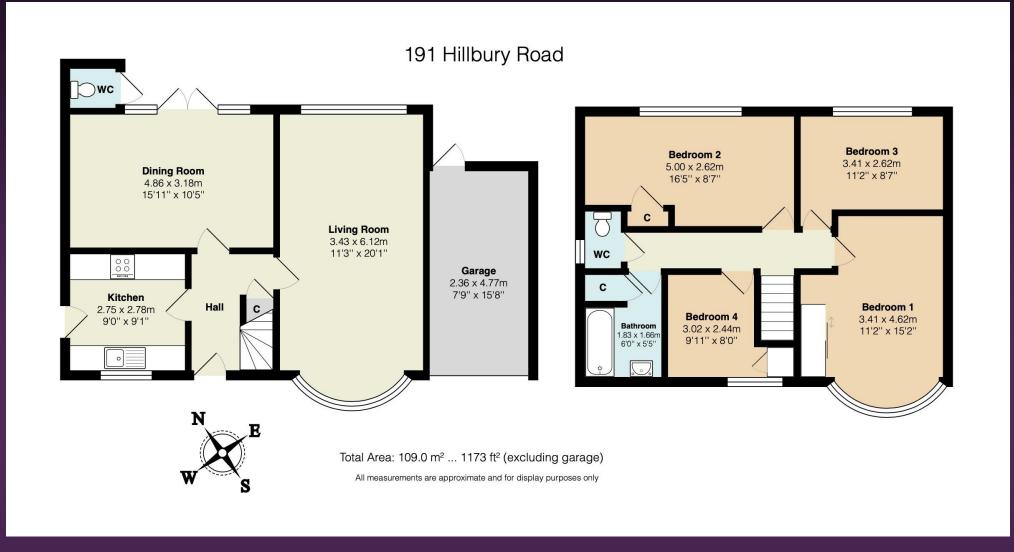

## WARLINGHAM, SURREY CR6 9TJ

This detached 4 bedroom house is situated close to Warlingham Village in the sought after Hillbury Road. The property is also within walking distance of Upper Warlingham and Whyteleafe Railway Stations with links to London mainline stations in just over half an hour. The ground floor accommodation includes a separate living room, kitchen and dining room. Upstairs there are four bedrooms, a family bathroom and separate WC. The property now requires some modernisation but offers fantastic scope for the incoming purchaser to create a wonderful family home in their own style.

To the rear is a large private garden laid to lawn and bordered by mature shrubs. To the front of the house is an enclosed driveway leading to the garden and garage.

Warlingham Green provides a variety of local shops, amenities, pubs and restaurants. Warlingham also provides several sports and social clubs and a range of schools for all ages. The M25 & M23 can be reached at Godstone (junction 6).