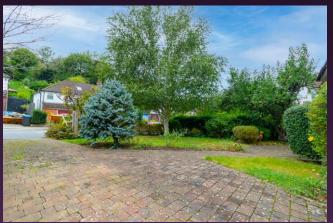

To the rear is a large private garden laid to lawn and bordered by mature shrubs. To the front of the house is an enclosed driveway leading to the garden and garage.

Warlingham Green provides a variety of local shops, amenities, pubs and restaurants. Warlingham also provides several sports and social clubs and a range of schools for all ages. The M25 & M23 can be reached at Godstone (junction 6).