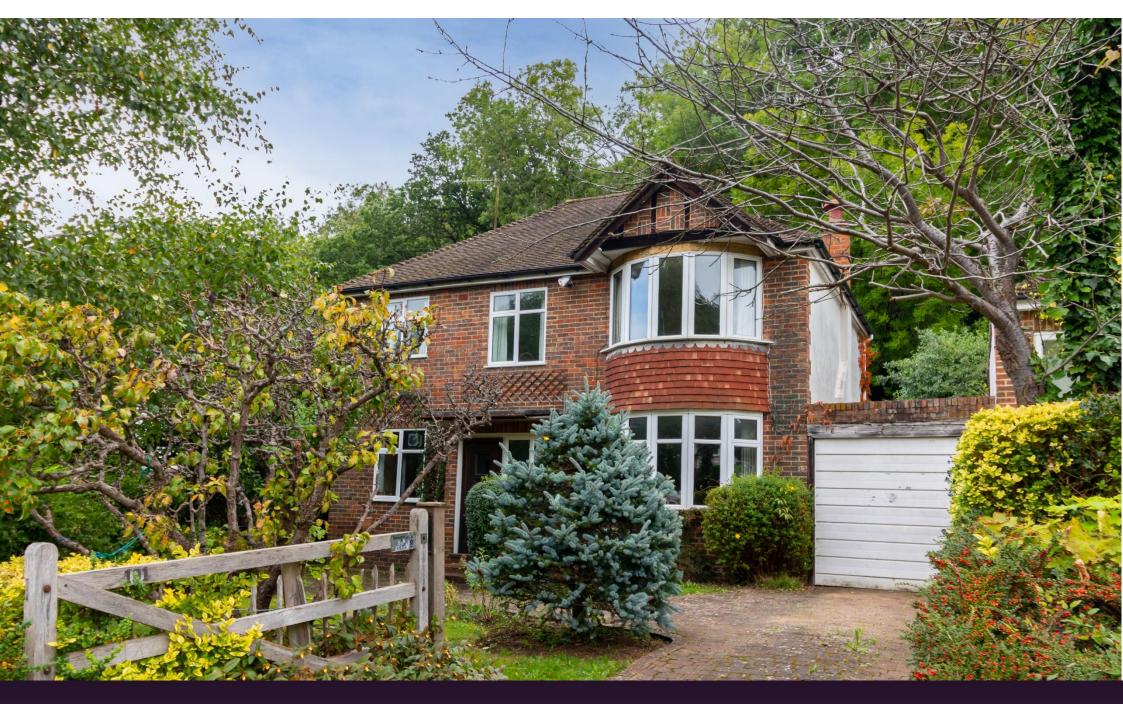

## 191 HILLBURY ROAD

## WARLINGHAM, SURREY CR6 9TJ

This detached 4 bedroom house is situated close to Warlingham Village in the sought after Hillbury Road. The property is also within walking distance of Upper Warlingham and Whyteleafe Railway Stations with links to London mainline stations in just over half an hour. The ground floor accommodation includes a separate living room, kitchen and dining room. Upstairs there are four bedrooms, a family bathroom and separate WC. The property now requires some modernisation but offers fantastic scope for the incoming purchaser to create a wonderful family home in their own style.

To the rear is a large private garden laid to lawn and bordered by mature shrubs. To the front of the house is an enclosed driveway leading to the garden and garage.

Warlingham Green provides a variety of local shops, amenities, pubs and restaurants. Warlingham also provides several sports and social clubs and a range of schools for all ages. The M25 & M23 can be reached at Godstone (junction 6).